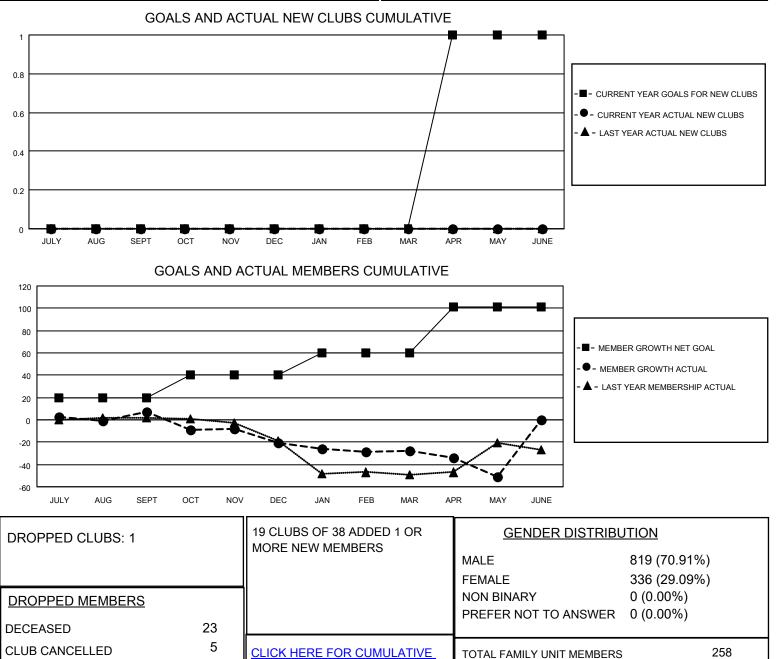

## LOCATION MISSOURI

District 26 M2

Results as of: 5/31/2022

| Clubs                 |               |           |               | Members               |                        |                         |                                                    |
|-----------------------|---------------|-----------|---------------|-----------------------|------------------------|-------------------------|----------------------------------------------------|
| RESULTS FOR 2021-2022 |               |           |               | RESULTS FOR 2021-2022 |                        |                         |                                                    |
| QUARTER               | NEW CLUB GOAL | NEW CLUBS | DROPPED CLUBS | QUARTER MEME          | BER GROWTH NET<br>GOAL | MEMBER GROWTH<br>ACTUAL | DROPPED<br>MEMBERS ACTUAL<br>(including transfers) |
| JULY/AUG/SEPT         | 0             | 0         | 0             | JULY/AUG/SEPT         | 20                     | 22                      | 13                                                 |
| OCT/NOV/DEC           | 0             | 0         | 1             | OCT/NOV/DEC           | 20                     | 21                      | 47                                                 |
| JAN/FEB/MAR           | 0             | 0         | 0             | JAN/FEB/MAR           | 20                     | 20                      | 25                                                 |
| APR/MAY/JUNE          | 1             | 0         | 0             | APR/MAY/JUNE          | 41                     | 8                       | 30                                                 |